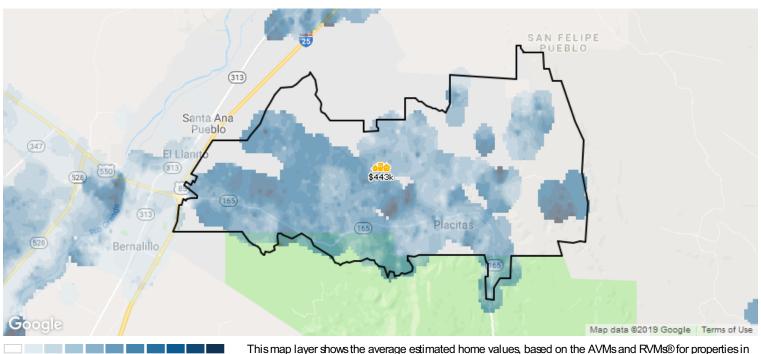

#### Market Snapshot: Estimated Home Values

This map layer shows the average estimated home values, based on the AVMs and RVMs® for properties in an area. Source(s): Public records and MLS data where licensed; updated Quarterly.

Median Est. Home Value

\$450k

<\$100k

\$443K

Updated: 1/31/2019

Change Over Last Month

\$20m

Change Over Last Quarter

Change Over Last 12 Months

Change Over Last 24 Months

About this Data: Estimated home values are generated by a valuation model and are not formal appraisals. Valuations are based on public records and MLS data where licensed. The metrics shown here reflect **All Residential Properties** data.