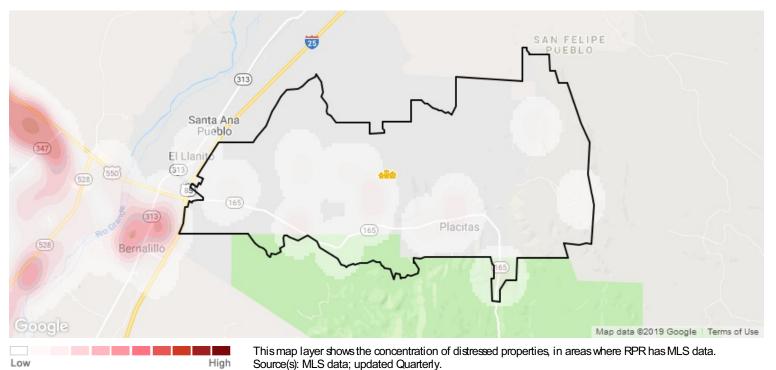

#### Market Snapshot: Concentration of Distressed Properties

Market Snapshot: Sales Price

**Median Sales Price** 

\$378K

Updated: 12/31/2018

Change Over Last Month

Change Over Last Quarter

**1** 0.67%