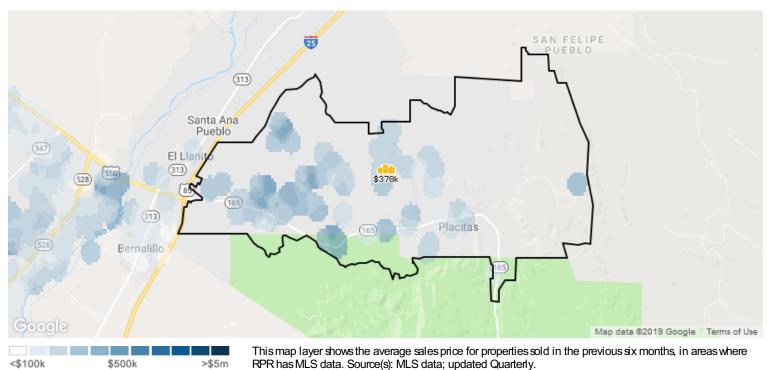

#### Market Snapshot: Concentration of Distressed Properties

Market Snapshot: Sales Price

**Median Sales Price** 

\$378K

Updated: 12/31/2018

Change Over Last Month

Change Over Last Quarter

**1** 0.67%

Change Over Last 12 Months

Change Over Last 24 Months

About this data: The Metrics displayed here reflect average sales price for **All Residential Properties** using **MLS listing** data.