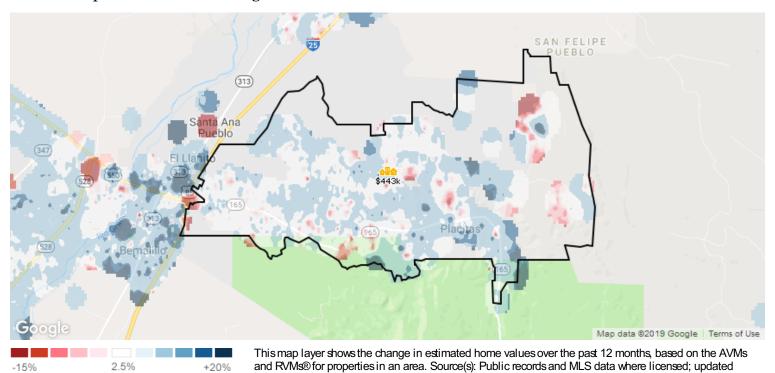

Market Snapshot: 12-Month Change in Estimated Value

Median Est. Home Value

\$443K

Updated: 1/31/2019

Change Over Last 12 Months

Quarterly.

**7.2%** 

Change Over Last 24 Months

**1** 8.72%

Change Over Last 36 Months

**1** 3.27%

About this Data: Estimated home values are generated by a valuation model and are not formal appraisals. Valuations are based on public records and MLS data where licensed. The metrics shown here reflect **All Residential Properties** data.