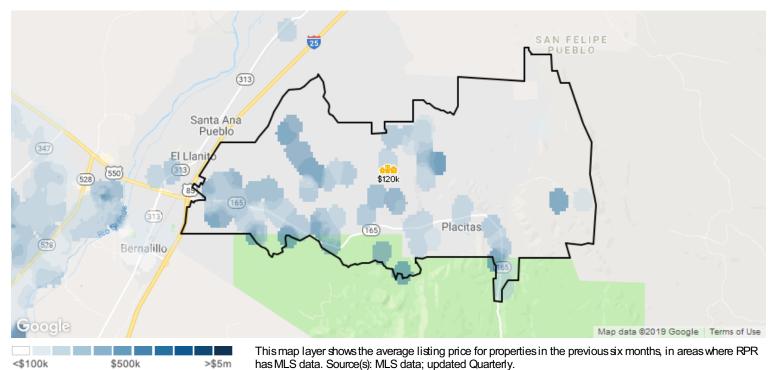

#### Market Snapshot: List Price

**\$120K**Updated: 12/31/2018

Change Over Last Quarter

0.25%

Change Over Last 12 Months 4%

Change Over
Last 24 Months

31.43%

About this data: The Metrics displayed here reflect average sales price for **All Residential Properties** using **MLS listing** data.